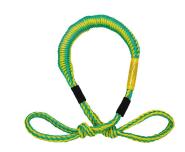

## **Bungee Tube Rope Extension**

This bungee tube rope with 3/8" diameter bungee cord spliced inside. Extension between your boat's tow point and the tube tow rope. Reduces wear and tear by absorbing sudden jerks from slack in the line. 16 strands, 9/16"x 3' polypropylene rope stretches to 5'.

Construction: 16 strands braided with bungee core.

Features: High extensibility. Good UV resistance. Easy to use.

Applications: Quick Connector.

| Reference | No. of | Length | Breaking Load |
|-----------|--------|--------|---------------|
|           | Riders | m      | kg            |
| 3551411   | 4      | 0.91   | 1860          |